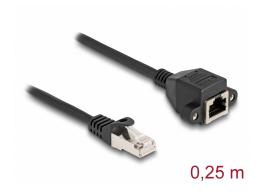

#### **Description**

This cable by Delock can be used to extend and connect various control and measuring devices. The screwable RJ50 female can be attached, for e.g., to a slot bracket or a housing with a suitable cut-out.

#### **Specification**

- Connectors:
  - 1 x RJ50 male
  - 1 x RJ50 female with nuts
- Shielded (S/FTP)
- Screw distance: ca. 27.8 mm
- Cable gauge: 26 AWG
- Length incl. connectors: ca. 25 cm
- Colour: blackMaterial: PVC