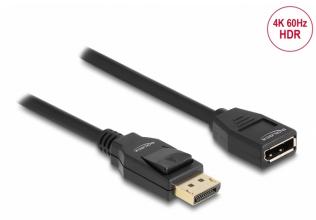

### Description

This DisplayPort cable by Delock enables the extension of a DisplayPort connection. The triple shielded cable supports a resolution of up to Ultra HD (4K @ 60 Hz) and is downwards compatible to Full-HD 1080p.

#### Connectors:

- 1 x DisplayPort male
- 1 x DisplayPort female
- DisplayPort 1.2 specification
- Cable gauge: 30 AWG
- Cable diameter: ca. 6 mm
- Copper conductor
- Triple shielded cable
- Contacts gold-plated
- Transmission of audio and video signals
- Data transfer rate up to 21.6 Gbps
- Resolution up to 3840 x 2160 @ 60 Hz
- (depending on the system and the connected hardware)
- Colour: black
- Length incl. connectors: ca. 2 m