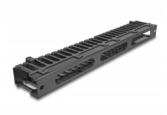

#### Removable cover for optimal cable management

The removable front panel hides open cables and protects them from damage.

#### With cable entry

On the rear side, the patch panel is equipped with three openings to allow easy cable access and orderly cable routing.

# Specification

- For mounting in 19" network cabinet, 1U
- Removable cover
- Front with three openings (120 x 20 mm)
- Colour: black
- Material: metal / plastic
- Dimensions (LxWxH): ca. 482.6 x 71.1 x 42.5 mm