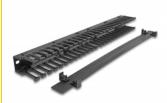

#### Removable cover for optimal cable management

The removable front panel hides open cables and protects them from damage.

#### With cable entry

On the rear side, the patch panel is equipped with three openings to allow easy cable access and orderly cable routing.

# Specification

- For mounting in 19" network cabinet, 1U
- Removable cover
- Front with three openings (120 x 20 mm)
- Colour: black
- Material: metal / plastic
- Dimensions (LxWxH): ca. 482.6 x 71.1 x 42.5 mm