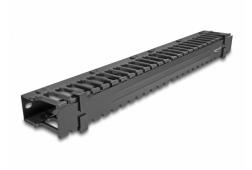

#### **Proper laying of cables**

The network cables are simply routed from the front to the rear, so the view of the cables inside the network cabinet is blocked and the network cabinet leaves a tidy overall impression.

#### Removable cover for optimal cable management

The removable front panel hides open cables and protects them from damage.

#### With cable entry

On the rear side, the patch panel is equipped with three openings to allow easy cable access and orderly cable routing.

# Specification

- For mounting in 19" network cabinet, 1U
- Removable cover
- Front with three openings (120 x 20 mm)
- Colour: black
- Material: metal / plastic
- Dimensions (LxWxH): ca. 482.6 x 71.1 x 42.5 mm