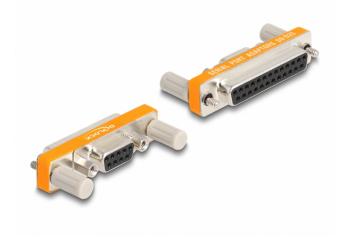

# Delock Adapter D-Sub 9 pin female with nuts to D-Sub 25 pin female with screws

## **Specification**

- Connectors:
- 1 x D-Sub 9 pin female with nuts
- 1 x D-Sub 25 pin female with screws
- Pin assignment: 1 8, 2 3, 3 2, 4 20, 5 7, 6 6, 7 4, 8 5, 9 22, shielded
- · Contacts: gold plated brass
- Screw type: #4-40 UNC
- Dimensions (LxWxH): ca. 53 x 18 x 13 mm