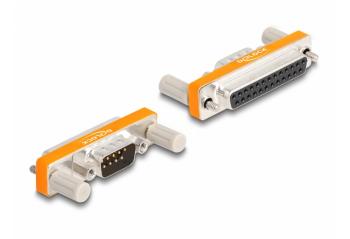

# Delock Adapter D-Sub 9 pin male with nuts to D-Sub 25 pin female with screws

## **Specification**

- Connectors:
- 1 x D-Sub 9 pin male with nuts
- 1 x D-Sub 25 pin female with screws
- Pin assignment: 1 8, 2 3, 3 2, 4 20, 5 7, 6 6, 7 4, 8 5, 9 22, shielded
- · Contacts: gold plated brass
- Screw type: #4-40 UNC
- Dimensions (LxWxH): ca. 53 x 18 x 13 mm