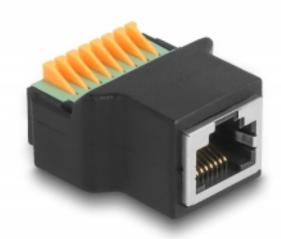

# Description

This terminal block adapter by Delock can be used to connect bare wires. The adapter is suitable for industry applications as well for the hobby area.

#### **Specification**

- · Connectors:
- 1 x RJ45 jack
- 1 x 8 pin terminal block with push button
- Pitch: 2.54 mm
- Pin assignment: 1:1
- Voltage: 300 V
- · Material: PVC
- Colour: black / green
- Dimensions (LxWxH): ca. 29.9 x 26.0 x 17.1 mm

### **Images**

| Interface                |                                           |
|--------------------------|-------------------------------------------|
| Connector 1:             | 1 x RJ45 jack                             |
| Connector 2:             | 1 x 8 pin terminal block with push button |
| Physical characteristics |                                           |
| Pitch distance:          | 2.54 mm                                   |
| Material:                | PVC                                       |
| Length:                  | 29.9 mm                                   |
| Width:                   | 26.0 mm                                   |
| Height:                  | 17.1 mm                                   |
| Colour:                  | schwarz / grün                            |