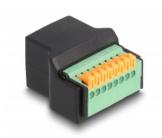

# Description

This terminal block adapter by Delock can be used to connect bare wires. The adapter is suitable for industry applications as well for the hobby area.

#### **Specification**

- · Connectors:
- 1 x RJ45 jack
- 1 x 8 pin terminal block with push button
- Pitch: 2.54 mm
- Pin assignment: 1:1
- Voltage: 300 V
- · Material: PVC
- Colour: black / green
- Dimensions (LxWxH): ca. 29.9 x 26.0 x 17.1 mm

### **Images**

| Interface                |                                           |
|--------------------------|-------------------------------------------|
| Connector 1:             | 1 x RJ45 jack                             |
| Connector 2:             | 1 x 8 pin terminal block with push button |
| Physical characteristics |                                           |
| Pitch distance:          | 2.54 mm                                   |
| Material:                | PVC                                       |
| Length:                  | 29.9 mm                                   |
| Width:                   | 26.0 mm                                   |
| Height:                  | 17.1 mm                                   |
| Colour:                  | schwarz / grün                            |