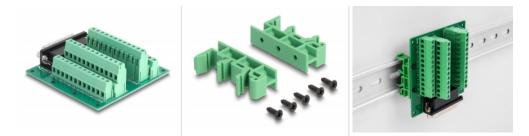

#### **DIN rail mounting**

With the clips included in the delivery content, the adapter can be attached to a 15 mm or 35 mm wide DIN rail.

ltem no. 66915

EAN: 4043619669158

Country of origin: China

Package: White Box

### System requirements

- A free D-Sub HD 44 pin female
- 15 mm or 35 mm DIN rail

Package content

- Adapter
- 2 x DIN rail clip
- 5 x screws

Images

| General                   |                                    |
|---------------------------|------------------------------------|
| Mounting type:            | DIN rail mounting: 15 mm and 35 mm |
| Interface                 |                                    |
| Connector 1:              | 1 x D-Sub HD 44 pin male           |
| Connector 2:              | 1 x 45 pin terminal block          |
| Technical characteristics |                                    |
| Operating temperature:    | -40 °C ~ 100 °C                    |
| Physical characteristics  |                                    |
| Pitch distance:           | 5.00 mm                            |
| Conductor gauge:          | 24 to 12 AWG                       |
| Length:                   | 86 mm                              |
| Width:                    | 84 mm                              |
| Height:                   | 30 mm                              |