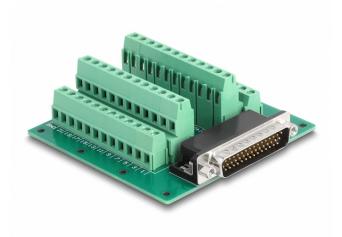

# Delock D-Sub HD 44 pin male to Terminal Block for DIN rail

## Description

This terminal block adapter by Delock can be used to connect wires with stripped ends.

# Specification

- Connectors:
- 1 x D-Sub HD 44 pin male
- 1 x 45 pin terminal block
- Pin assignment: 1:1
- Pitch: 5.00 mm
- Useable for a cable gauge from 24 to 12 AWG
- DIN rail mounting: 15 mm and 35 mm
- Operating temperature: -40 °C ~ 100 °C
- Dimensions (LxWxH): ca. 86 x 84 x 30 mm

### System requirements

- A free D-Sub HD 44 pin female
- 15 mm or 35 mm DIN rail

Package content

- Adapter
- 2 x DIN rail clip
- 5 x screws

Images

| General                   |                                    |
|---------------------------|------------------------------------|
| Mounting type:            | DIN rail mounting: 15 mm and 35 mm |
| Interface                 |                                    |
| Connector 1:              | 1 x D-Sub HD 44 pin male           |
| Connector 2:              | 1 x 45 pin terminal block          |
| Technical characteristics |                                    |
| Operating temperature:    | -40 °C ~ 100 °C                    |
| Physical characteristics  |                                    |
| Pitch distance:           | 5.00 mm                            |
| Conductor gauge:          | 24 to 12 AWG                       |
| Length:                   | 86 mm                              |
| Width:                    | 84 mm                              |
| Height:                   | 30 mm                              |