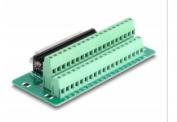

# Description

This terminal block adapter by Delock can be used to connect wires with stripped ends.

# **Specification**

- Connectors:
- 1 x D-Sub 37 pin male
- 1 x 38 pin terminal block
- Pin assignment: 1:1
- Pitch: 5.00 mm
- Useable for a cable gauge from 24 to 12 AWG
- DIN rail mounting: 15 mm and 35 mm
- Operating temperature: -40 °C ~ 100 °C
- Dimensions (LxWxH): ca. 116 x 51 x 30 mm