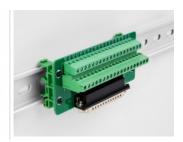

#### **DIN** rail mounting

With the clips included in the delivery content, the adapter can be attached to a 15 mm or 35 mm wide DIN rail.

#### System requirements

- A free D-Sub 37 pin female
- 15 mm or 35 mm DIN rail