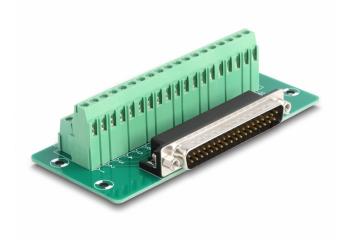

# Description

This terminal block adapter by Delock can be used to connect wires with stripped ends.

# **Specification**

- Connectors:
- 1 x D-Sub 37 pin male
- 1 x 38 pin terminal block
- Pin assignment: 1:1
- Pitch: 5.00 mm
- Useable for a cable gauge from 24 to 12 AWG
- DIN rail mounting: 15 mm and 35 mm
- Operating temperature: -40 °C ~ 100 °C
- Dimensions (LxWxH): ca. 116 x 51 x 30 mm