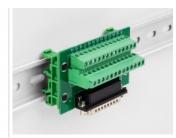

#### **DIN** rail mounting

With the clips included in the delivery content, the adapter can be attached to a 15 mm or 35 mm wide DIN rail.

#### System requirements

- A free D-Sub 25 pin female
- 15 mm or 35 mm DIN rail