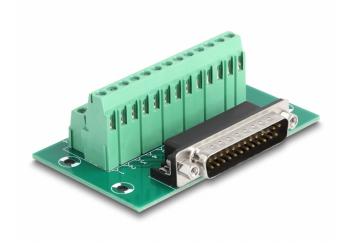

# Delock D-Sub 25 pin male to Terminal Block for DIN rail

# Description

This terminal block adapter by Delock can be used to connect wires with stripped ends.

# **Specification**

- Connectors:
- 1 x D-Sub 25 pin male
- 1 x 26 pin terminal block
- Pin assignment: 1:1
- Pitch: 5.00 mm
- Useable for a cable gauge from 24 to 12 AWG
- DIN rail mounting: 15 mm and 35 mm
- Operating temperature: -40 °C ~ 100 °C
- Dimensions (LxWxH): ca. 86 x 51 x 30 mm