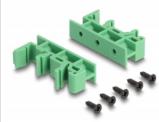

#### **DIN** rail mounting

With the clips included in the delivery content, the adapter can be attached to a 15 mm or 35 mm wide DIN rail.

## Package content

- Adapter
- 2 x DIN rail clip
- 5 x screws