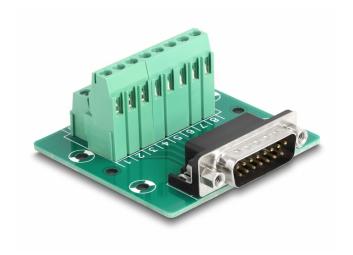

# Delock D-Sub 15 pin male to Terminal Block for DIN rail

# **Specification**

- Connectors:
- 1 x D-Sub 15 pin male
- 1 x 16 pin terminal block
- Pin assignment: 1:1
- Pitch: 5.00 mm
- Useable for a cable gauge from 24 to 12 AWG
- DIN rail mounting: 15 mm and 35 mm
- Operating temperature: -40 °C ~ 100 °C
- Dimensions (LxWxH): ca. 61 x 58 x 30 mm