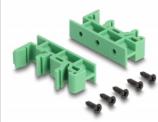

#### **DIN** rail mounting

With the clips included in the delivery content, the adapter can be attached to a 15 mm or 35 mm wide DIN rail.

## Package content

- Adapter
- 2 x DIN rail clip
- 5 x screws