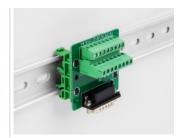

#### **DIN** rail mounting

With the clips included in the delivery content, the adapter can be attached to a 15 mm or 35 mm wide DIN rail.