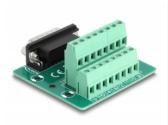

# Delock D-Sub 15 pin male to Terminal Block for DIN rail

# **Specification**

- Connectors:
- 1 x D-Sub 15 pin male
- 1 x 16 pin terminal block
- Pin assignment: 1:1
- Pitch: 5.00 mm
- Useable for a cable gauge from 24 to 12 AWG
- DIN rail mounting: 15 mm and 35 mm
- Operating temperature: -40 °C ~ 100 °C
- Dimensions (LxWxH): ca. 61 x 58 x 30 mm