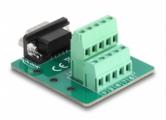

# Delock D-Sub 9 pin male to Terminal Block for DIN rail

## **Specification**

- Connectors:
- 1 x D-Sub 9 pin male
- 1 x 10 pin terminal block
- Pin assignment: 1:1
- Pitch: 5.00 mm
- Useable for a cable gauge from 24 to 12 AWG
- DIN rail mounting: 15 mm and 35 mm
- Operating temperature: -40 °C ~ 100 °C
- Dimensions (LxWxH): ca. 58 x 51 x 30 mm