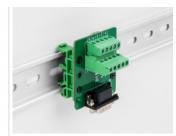

#### **DIN** rail mounting

With the clips included in the delivery content, the adapter can be attached to a 15 mm or 35 mm wide DIN rail.

#### System requirements

- A free D-Sub 9 pin female
- 15 mm or 35 mm DIN rail