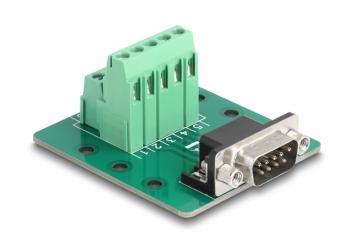

# Delock D-Sub 9 pin male to Terminal Block for DIN rail

## **Specification**

- Connectors:
- 1 x D-Sub 9 pin male
- 1 x 10 pin terminal block
- Pin assignment: 1:1
- Pitch: 5.00 mm
- Useable for a cable gauge from 24 to 12 AWG
- DIN rail mounting: 15 mm and 35 mm
- Operating temperature: -40 °C ~ 100 °C
- Dimensions (LxWxH): ca. 58 x 51 x 30 mm