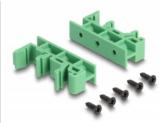

#### **DIN** rail mounting

With the clips included in the delivery content, the adapter can be attached to a 15 mm or 35 mm wide DIN rail.

## Package content

- Adapter
- 2 x DIN rail clip
- 5 x screws