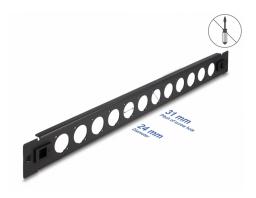

## Description

This patch panel by Delock can be mounted in a 19" rack. With its standardized dimensions, it is suitable for easy mounting of 12 D-type modules.

#### Installation without tools

The special feature of this patch panel is that no tools are required for installation in a network cabinet. The integrated mounting clips can simply be pushed outwards to lock the panel in place.

#### Specification

- 12 D-type ports 24 x 19 mm
- For mounting in 19" racks, 1U
- Material: metal
- Colour: black
- Dimensions (LxWxH): ca. 482.0 x 44.4 x 12.5 mm