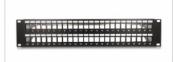

## **Specification**

- For mounting in 19" network cabinet, 2U
- 48 Keystone ports 16.5 x 14.9 mm
- · With labelling field
- · Material: metal
- · Colour: black
- Dimensions (LxWxH): ca. 482 x 151 x 88 mm