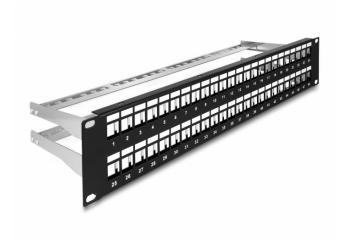

# Delock 19" Keystone Patch Panel 48 port with strain reliefs 2U black

## Description

This patch panel by Delock can be mounted in a 19" cabinet. With its standardized dimensions, it is suitable for easy snap-in mounting of 48 Keystone modules.

## **Specification**

- For mounting in 19" network cabinet, 2U
- 48 Keystone ports 16.5 x 14.9 mm
- · With labelling field
- · Material: metal
- · Colour: black
- Dimensions (LxWxH): ca. 482 x 151 x 88 mm