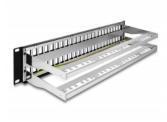

#### Cable fixing for optimal cable management

On the back of the patch panel, the cables can be fixed with cable ties to enable clear and orderly cable routing.