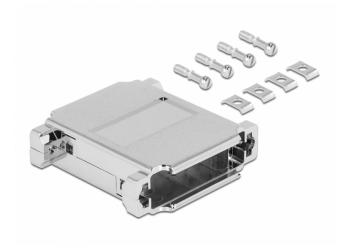

# **Specification**

- Suitable for 2 x D-Sub 25 male or female connector
- · Housing material: plastic metalised
- Dimensions (LxWxH): ca. 56.4 x 54.0 x 8.1 mm

## Package content

- · Housing 2-part
- 4 x screw
- 4 x washer