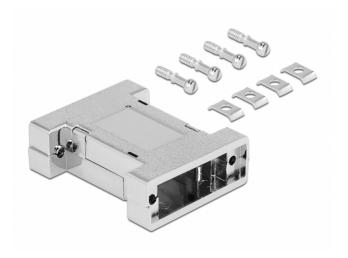

# Delock Housing for 2 x D-Sub 15 pin

## Description

This housing by Delock can be used for DIY installation of D-Sub 15 connectors to protect them from dirt and damage.



# **Specification**

- Suitable for 2 x D-Sub 15 male or female connector
- · Housing material: plastic metalised
- Dimensions (LxWxH): ca. 51.9 x 41.1 x 8.1 mm

## Package content

- · Housing 2-part
- 4 x screw
- 4 x washer

#### Item no. 66814

EAN: 4043619668144

Country of origin: Taiwan, Republic of

China

Package: Poly bag





| Physical characteristics |                   |
|--------------------------|-------------------|
| Material:                | plastic metalised |
| Length:                  | 51.9 mm           |
| Width:                   | 41.1 mm           |
| Height:                  | 8.1 mm            |