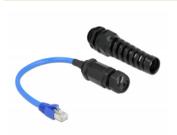

## Description

This waterproof RJ45 set by Delock **protects the Ethernet connection** on the network cable from damage and the effects of the weather. The included cable gland and bend protection in the delivery content can be mounted to the threaded coupling of the RJ45 jack and allows a **watertight seal** to the housing and is **ideal for outdoor use.** 

#### **Specification**

- · Connectors:
- 1 x RJ45 plug
- 1 x RJ45 jack with threaded coupling
- · Cat.6 specification
- Shielded
- Protection class: IP68
- · Cable gauge: 26 AWG
- For cable diameter from 6 11 mm
- · Cable length: ca. 25 cm
- Operating temperature: -10 °C ~ 65 °C
- Material: plastic
- · Colour: black / blue

# Package content

- Cable RJ45 Cat.6
- · Bend protection
- Cable gland