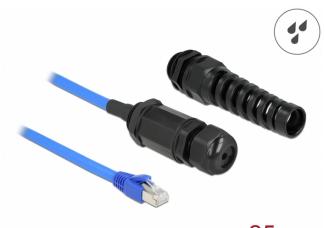

## Description

This waterproof RJ45 set by Delock **protects the Ethernet connection** on the network cable from damage and the effects of the weather. The included cable gland and bend protection in the delivery content can be mounted to the threaded coupling of the RJ45 jack and allows a **watertight seal** to the housing and is **ideal for outdoor use.** 

#### Additional protection through bend protection

Due to the bend protection spiral, the **cable is secured** and **protected from excessive bending.** 

#### IP68 dust and waterproof

The **IP68 protection class** offers increased protection against dirt and moisture for the connection of network cables.

25 cm

#### **Specification**

- · Connectors:
- 1 x RJ45 plug
- 1 x RJ45 jack with threaded coupling
- · Cat.6 specification
- Shielded
- Protection class: IP68
- · Cable gauge: 26 AWG
- For cable diameter from 6 11 mm
- · Cable length: ca. 25 cm
- Operating temperature: -10 °C ~ 65 °C
- Material: plastic
- · Colour: black / blue

# Package content

- Cable RJ45 Cat.6
- · Bend protection
- Cable gland