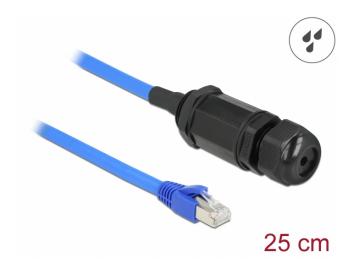

# Cable RJ45 plug to RJ45 jack Cat.6 waterproof with cable gland

## Description

This waterproof RJ45 set by Delock **protects the Ethernet connection** on the network cable from damage and the effects of the weather. The included cable gland in the delivery content can be mounted to the threaded coupling of the RJ45 jack and allows a **watertight seal** to the housing and is **ideal for outdoor use.** 

#### IP68 dust and waterproof

The **IP68 protection** class offers increased protection against dirt and moisture for the connection of network cables.

#### **Specification**

- Connectors:
- 1 x RJ45 plug
- 1 x RJ45 jack with threaded coupling
- Cat.6 specification
- Shielded
- Protection class: IP68
- · Cable gauge: 26 AWG
- For cable diameter from 6 11 mm
- Cable length: ca. 25 cm
- Operating temperature: -10 °C ~ 65 °C
- Material: plastic
- · Colour: black / blue