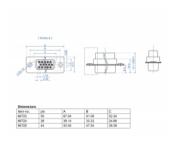

### **Specification**

- · Connectors:
  - 1 x D-Sub HD 50 pin female (3 rows)
  - 50 x through hole for crimp contacts
- Cable gauge: 28 20 AWG
- Operating temperature: -40 °C ~ 105 °C
- · Material: metal
- Dimensions (LxWxH): ca. 67.0 x 15.7 x 12.5 mm

## **Physical characteristics**

| Conductor gauge: | 28 - 20 AWG |
|------------------|-------------|
| Material:        | metal       |
| Length:          | 67.0 mm     |
| Width:           | 15,7 mm     |
| Height:          | 12.5 mm     |