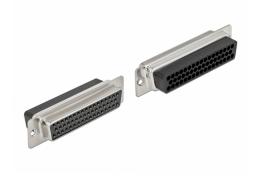

#### **Description**

This D-Sub HD (High Density) female connector by Delock is suitable for cable mounting. On the back side there are through holes for inserting crimp contacts.

#### Interface

| Connector 1: | 1 x D-Sub HD 50 pin female (3 rows)  |
|--------------|--------------------------------------|
| Connector 2: | 50 x through hole for crimp contacts |