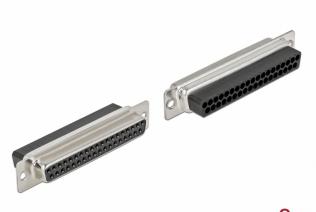

### Description

This D-Sub female connector by Delock is suitable for cable mounting. On the back side there are through holes for inserting crimp contacts.

2 x

### **Specification**

- Connectors:
- 1 x D-Sub 37 pin female (2 rows) 37 x through hole for crimp contacts
- Cable gauge: 28 20 AWG
- Operating temperature: -40 °C ~ 105 °C
- · Material: metal
- Dimensions (LxWxH): ca. 69.3 x 17.5 x 12.5 mm

#### Package content

• 2 x D-Sub 37 pin crimp female