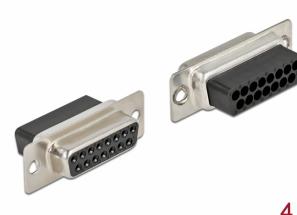

# Delock D-Sub 15 pin crimp female, metal, 4 pieces

## Description

This D-Sub female connector by Delock is suitable for cable mounting. On the back side there are through holes for inserting crimp contacts.

4 x

## **Specification**

- Connectors:
- 1 x D-Sub 15 pin female (2 rows) 15 x through hole for crimp contacts
- Cable gauge: 28 20 AWG
- $\bullet$  Operating temperature: -40 °C ~ 105 °C
- · Material: metal
- Dimensions (LxWxH): ca. 39.1 x 17.5 x 12.5 mm

#### Package content

• 4 x D-Sub 15 pin crimp female