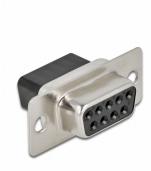

### Description

This D-Sub female connector by Delock is suitable for cable mounting. On the back side there are through holes for inserting crimp contacts.

4 x

### **Specification**

- Connectors:
- 1 x D-Sub 9 pin female (2 rows) 9 x through hole for crimp contacts
- Cable gauge: 28 20 AWG
- Operating temperature: -40 °C ~ 105 °C
- Material: metal
- Dimensions (LxWxH): ca. 30.8 x 17.5 x 12.5 mm