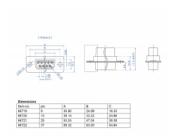

### **Specification**

- Connectors:
- 1 x D-Sub 9 pin female (2 rows) 9 x through hole for crimp contacts
- Cable gauge: 28 20 AWG
- Operating temperature: -40 °C ~ 105 °C
- Material: metal
- Dimensions (LxWxH): ca. 30.8 x 17.5 x 12.5 mm

## Images

| Interface                 |                                     |
|---------------------------|-------------------------------------|
| Connector 1:              | 1 x D-Sub 9 pin female (2 rows)     |
| Connector 2:              | 9 x through hole for crimp contacts |
| Technical characteristics |                                     |
| Operating temperature:    | -40 °C ~ 105 °C                     |
| Physical characteristics  |                                     |
| Conductor gauge:          | 28 - 20 AWG                         |
| Material:                 | metal                               |
| Length:                   | 30.8 mm                             |
| Width:                    | 17.5 mm                             |
| Height:                   | 12.5 mm                             |