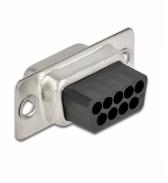

### Description

This D-Sub female connector by Delock is suitable for cable mounting. On the back side there are through holes for inserting crimp contacts.

4 x

### **Specification**

- Connectors:
- 1 x D-Sub 9 pin female (2 rows) 9 x through hole for crimp contacts
- Cable gauge: 28 20 AWG
- Operating temperature: -40 °C ~ 105 °C
- Material: metal
- Dimensions (LxWxH): ca. 30.8 x 17.5 x 12.5 mm