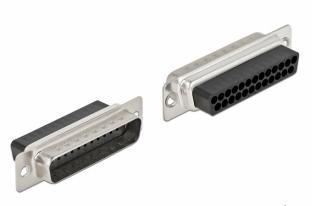

### Description

This D-Sub male connector by Delock is suitable for cable mounting. On the back side there are through holes for inserting crimp contacts.

4 x

### **Specification**

- Connectors:
- 1 x D-Sub 25 pin male (2 rows) 25 x through hole for crimp contacts
- Cable gauge: 28 20 AWG
- Operating temperature: -40 °C ~ 105 °C
- Material: metal
- Dimensions (LxWxH): ca. 53.0 x 17.5 x 12.5 mm

#### Package content

• 4 x D-Sub 25 pin crimp male