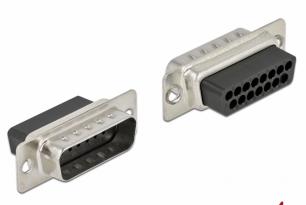

# Description

This D-Sub male connector by Delock is suitable for cable mounting. On the back side there are through holes for inserting crimp contacts.

4 x

# **Specification**

- Connectors:
- 1 x D-Sub 15 pin male (2 rows) 15 x through hole for crimp contacts
- Cable gauge: 28 20 AWG
- Operating temperature: -40 °C ~ 105 °C
- · Material: metal
- Dimensions (LxWxH): ca. 39.1 x 17.5 x 12.5 mm

### Package content

• 4 x D-Sub 15 pin crimp male