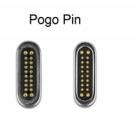

#### Magnetic function

When using the adapter, it can be connected to the cable's interface, which is also magnetic, via the magnetic counterpart. The magnetic force supports a secure HDMI connection.

Optically and qualitatively the adapter convinces by its elegant aluminium housing, which makes it very robust, light weight and durable. The spring contacts (Pogo pins) guarantee a high functional reliability with a very high contact durability.

# **Specification**

- · Connectors:
- 1 x HDMI-A male > 20 Pogo pin
- 1 x USB Type- $C^{TM}$  male > 20 Pogo pin
- · Transmission of audio and video signals
- · Cable gauge:
- 32 AWG data line
- 24 AWG power line
- Resolution up to 3840 x 2160 @ 60 Hz
- (depending on the system and the connected hardware)
- Supports HDCP
- Cable diameter: ca. 4.5 mm
- Contacts gold-plated
- Cable length without connectors: ca. 1.2 m
- Dimensions of the adapter (LxWxH): ca. 33 x 20 x 9 mm
- Material: aluminium
- · Colour: black