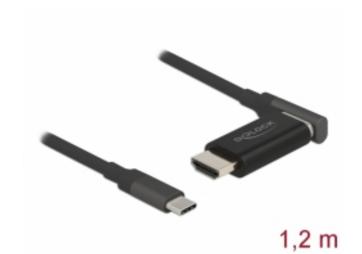

# Delock USB Type-C™ to HDMI Adapter Cable 4K 60 Hz magnetic 1.20 m

# **Specification**

- · Connectors:
- 1 x HDMI-A male > 20 Pogo pin
- 1 x USB Type- $C^{TM}$  male > 20 Pogo pin
- · Transmission of audio and video signals
- · Cable gauge:
- 32 AWG data line
- 24 AWG power line
- Resolution up to 3840 x 2160 @ 60 Hz
- (depending on the system and the connected hardware)
- Supports HDCP
- Cable diameter: ca. 4.5 mm
- Contacts gold-plated
- Cable length without connectors: ca. 1.2 m
- Dimensions of the adapter (LxWxH): ca. 33 x 20 x 9 mm
- Material: aluminium
- · Colour: black