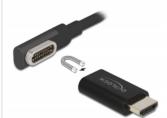

#### Magnetic function

When using the adapter, it can be connected to the cable's interface, which is also magnetic, via the magnetic counterpart. The magnetic force supports a secure HDMI connection.

Optically and qualitatively the adapter convinces by its elegant aluminium housing, which makes it very robust, light weight and durable. The spring contacts (Pogo pins) guarantee a high functional reliability with a very high contact durability.

#### Note

The connection can be disconnected if the cable is subject to strong tensile stress.