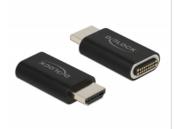

# Delock USB Type-C™ to HDMI Adapter Cable 4K 60 Hz magnetic 1.20 m

## Description

This adapter cable by Delock, consisting of a magnetic HDMI adapter and matching USB-CTM cable, can be used to connect various HDMI devices, such as TVs, projectors, displays, etc. to a system with a free ThunderboltTM 3 or USB-CTM interface and DisplayPort alternate mode support. The adapter is designed to remain inside the port of the device and avoid the deterioration of the interface as well as act as dust protection.

## Package content

- HDMI adapter
- USB-C™ cable

Item no. 66685

EAN: 4043619666850

Country of origin: China

Package: Retail Box