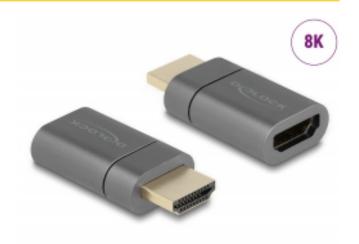

# Delock HDMI Adapter male to female 8K 60 Hz magnetic

## Description

This magnetic adapter by Delock can be used for connecting HDMI devices. The adapter can also be used as a port saver to protect the interface in applications with high contact durability. The adapter is designed to remain inside the port of the device and avoid the deterioration of the interface as well as act as dust protection.

#### **Magnetic function**

When using the adapter, the cable can be connected to the counterpart of the adapter, the counterpart then connects magnetically to the remaining part in the device. The solid magnetic force supports a secure HDMI connection.

## **Specification**

- · Connectors:
- 1 x HDMI-A male > 20 Pogo pin
- 1 x HDMI-A female > 20 Pogo pin
- Transmission of audio and video signals
- Resolution up to 7680 x 4320 @ 60 Hz (depending on the system and the connected hardware)
- Supports HDR
- Supports HDCP
- Material: aluminium
- Dimension: 3.2 x 2.0 x 1.0 cm (L/W/H) without connector
- Colour: anthracite