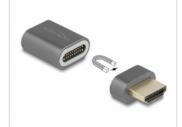

#### **Magnetic function**

When using the adapter, the cable can be connected to the counterpart of the adapter, the counterpart then connects magnetically to the remaining part in the device. The solid magnetic force supports a secure HDMI connection.

#### Quality

Optically and qualitatively the adapter convinces by its elegant aluminium housing, which makes it very robust, light weight and durable. The spring contacts (Pogo pins) guarantee a high functional reliability with a very high contact durability.

## **Specification**

- · Connectors:
- 1 x HDMI-A male > 20 Pogo pin
- 1 x HDMI-A female > 20 Pogo pin
- Transmission of audio and video signals
- Resolution up to 7680 x 4320 @ 60 Hz (depending on the system and the connected hardware)
- Supports HDR
- Supports HDCP
- Material: aluminium
- Dimension: 3.2 x 2.0 x 1.0 cm (L/W/H) without connector
- Colour: anthracite