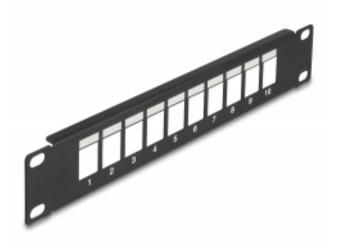

# Delock 10" Keystone Patch Panel 10 port black

## Description

This patch panel by Delock can be mounted in a 10" cabinet. With its standardized dimensions, it is suitable for easy snap-in mounting of 10 Keystone modules.

### **Specification**

- For mounting in 10" network cabinet, 1U
- 10 Keystone ports 19.2 x 14.9 mm
- With labelling field
- · Material: metal
- Colour: black
- Dimensions (LxWxH): ca. 254.0 x 44.0 x 10.0 mm