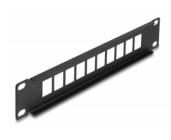

# Delock 10" Keystone Patch Panel 10 port black

## Description

This patch panel by Delock can be mounted in a 10" cabinet. With its standardized dimensions, it is suitable for easy snap-in mounting of 10 Keystone modules.

### **Specification**

- For mounting in 10" network cabinet, 1U
- 10 Keystone ports 19.2 x 14.9 mm
- With labelling field
- · Material: metal
- Colour: black
- Dimensions (LxWxH): ca. 254.0 x 44.0 x 10.0 mm