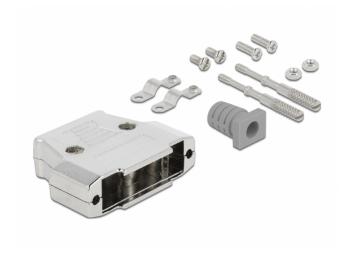

## Package content

- Housing 2-part
- 2 x cable clamp
- 4 x screws
- 2 x nut
- 2 x locking screws
- 1 x strain relief