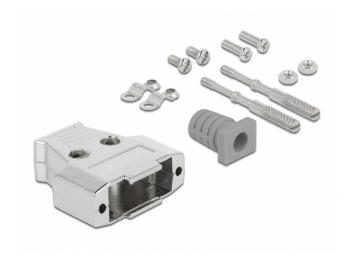

## Package content

- · Housing 2-part
- 2 x cable clamp
- 4 x screws
- 2 x nut
- 2 x locking screws
- 1 x strain relief