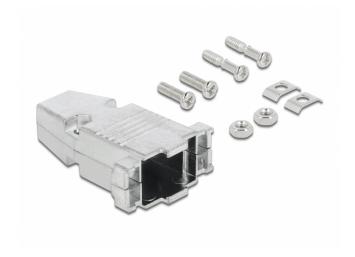

## Package content

- · Housing 2-part
- 2 x cable clamp
- 2 x screws
- 2 x nut
- 2 x locking screws