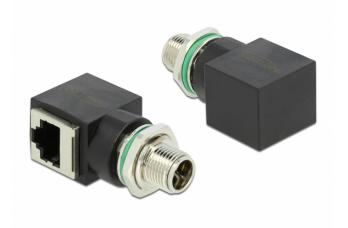

# Delock Network Adapter M12 8 pin X-coded male to RJ45 jack

# Description

This industrial Ethernet adapter by Delock can be used to connect various components with M12 connectors, e.g. for machine control or automation.

# **Specification**

- Connectors:
- 1 x M12 male 8 pin X-coded >
- 1 x RJ45 jack
- Cat.6A specification
- Housing material: TPU
- M16 external thread
- · Contacts gold-plated
- Operating voltage: max. 48 V
- Current: max. 500 mA
- Operating temperature: -25 °C ~ 85 °C
- Protection class: IP67
- Colour: black
- Dimensions (LxWxH): ca. 47.0 x 19.6 x 25.0 mm