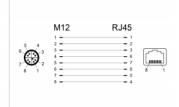

# **Specification**

- Connectors:
- 1 x M12 male 8 pin X-coded >
- 1 x RJ45 jack
- Cat.6A specification
- Housing material: TPU
- M16 external thread
- · Contacts gold-plated
- Operating voltage: max. 48 V
- Current: max. 500 mA
- Operating temperature: -25 °C ~ 85 °C
- Protection class: IP67
- Colour: black
- Dimensions (LxWxH): ca. 47.0 x 19.6 x 25.0 mm