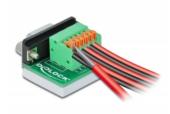

# Delock D-Sub9 female to Terminal Block Adapter with Push Button horizontal

# Description

This terminal block adapter by Delock can be used to connect bare wires. Thus the adapter is not only convenient for special industry applications, but also for the hobby area, e.g. railway modelling.