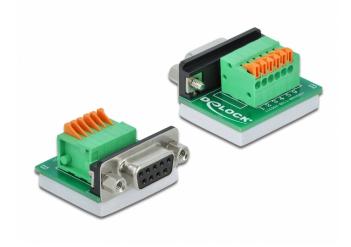

# Delock D-Sub9 female to Terminal Block Adapter with Push Button horizontal

# Description

This terminal block adapter by Delock can be used to connect bare wires. Thus the adapter is not only convenient for special industry applications, but also for the hobby area, e.g. railway modelling.

# **Specification**

- Connectors:
- 1 x D-Sub9 female with nuts
- 1 x 6 pin terminal block with push button
- Pitch: 2.54 mm
- Useable for a cable gauge from 24 to 20 AWG
- Operating temperature: -10 °C ~ 70 °C
- Dimensions (LxWxH): ca. 32 x 30 x 22 mm