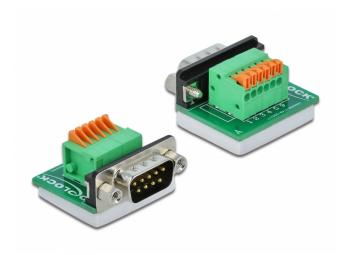

## Delock D-Sub9 male to Terminal Block Adapter with Push Button horizontal

Description

This terminal block adapter by Delock can be used to connect bare wires. Thus the adapter is not only convenient for special industry applications, but also for the hobby area, e.g. railway modelling.

## Connectors:

- 1 x D-Sub9 male with nuts
- 1 x 6 pin terminal block with push button
- Pitch: 2.54 mm
- Useable for a cable gauge from 26 to 20 AWG
- Operating temperature: -10 °C ~ 70 °C
- Dimensions (LxWxH): ca. 32 x 30 x 22 mm

System requirements

· A free D-Sub9 female

Package content

Adapter

Images

DATASHEET

| General                       |                                           |
|-------------------------------|-------------------------------------------|
| Suitable for conductor gauge: | 24 - 20 AWG                               |
| Interface                     |                                           |
| Connector 1:                  | 1 x Sub-D9 male with nuts                 |
| Connector 2:                  | 1 x 6 pin terminal block with push button |
| Technical characteristics     |                                           |
| Operating temperature:        | -10 °C ~ 70 °C                            |
| Physical characteristics      |                                           |
| Pitch distance:               | 2.54 mm                                   |
| Length:                       | 32 mm                                     |
| Width:                        | 30 mm                                     |
| Height:                       | 22 mm                                     |