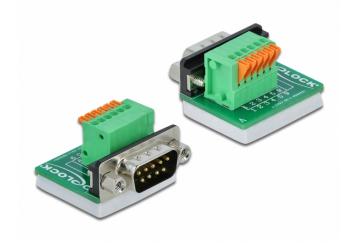

# Delock D-Sub 9 male to Terminal Block Adapter with Push Button vertical

## Description

This terminal block adapter by Delock can be used to connect bare wires. Thus the adapter is not only convenient for special industry applications, but also for the hobby area, e.g. railway modelling.

## **Specification**

- Connectors:
- 1 x D-Sub 9 male with nuts
- $1 \times 6$  pin terminal block with push button
- Pitch: 2.54 mm
- Useable for a cable gauge from 24 to 20 AWG
- Operating temperature: -10 °C ~ 70 °C
- Dimensions (LxWxH): ca. 32 x 30 x 22 mm