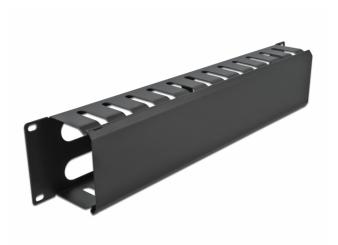

## Description

This routing panel by Delock is suitable for installation in a 19" network cabinet.

## **Proper laying of cables**

The network cables are simply routed from the front to the rear, so the view of the cables inside the network cabinet is blocked and the network cabinet leaves a tidy overall impression.

## Removable cover for optimal cable management

The removable front panel hides open cables and protects them from damage.

#### Horizontal openings

On the rear side, the panel is equipped with four openings to allow easy cable access.