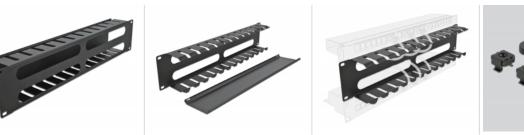

## Description

This routing panel by Delock is suitable for installation in a 19" network cabinet.

## **Proper laying of cables**

The network cables are simply routed from the front to the rear, so the view of the cables inside the network cabinet is blocked and the network cabinet leaves a tidy overall impression.

## Removable cover for optimal cable management

The removable front panel hides open cables and protects them from damage.

#### Horizontal openings

On the rear side, the panel is equipped with four openings to allow easy cable access.