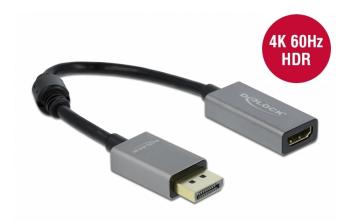

# Description

This adapter by Delock enables the connection of an HDMI monitor to the system via a free DisplayPort interface. The adapter supports a resolution up to 4K Ultra HD at 60 Hz and is backward compatible to Full-HD 1080p.

## **Active adapter**

The adapter offers an active conversion, thus it is also suitable for graphics cards that are not capable of outputting DP++ signals.

22 cm

#### **Specification**

- Connectors:
- 1 x DisplayPort male >
- 1 x HDMI-A female
- Chipset: Parade PS186
- DisplayPort 1.4 and High Speed HDMI specification
- Active converter, for graphics cards with DP and DP++ output
- Signal direction: DisplayPort input > HDMI output
- · Cable gauge:
- 32 AWG data line
- 28 AWG power line
- Cable diameter: ca. 5 mm
- Connectors: gold-plated
- · Metal housing
- Transmission of audio and video signals
- Data transfer rate up to 18 Gbps
- Resolution up to 3840 x 2160 @ 60 Hz