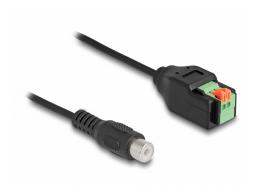

### **Description**

This adapter cable by Delock can be used to connect various devices with an RCA male socket. Strands with stripped ends can be connected without tools via the terminal block with push-button.

## **Specification**

- Connectors:
  - 1 x RCA female
  - 1 x 2 pin terminal block
- Pitch: 2.54 mm
- Pin assignment: 1:1
- Cable length: ca. 15 cm
- · Material: PVC
- · Colour: black / green