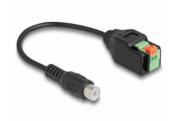

# Delock Cable RCA jack to Terminal Block Adapter with push-button 15 cm

### **Description**

This adapter cable by Delock can be used to connect various devices with an RCA male socket. Strands with stripped ends can be connected without tools via the terminal block with push-button.



#### Item no. 66327

EAN: 4043619663279 Country of origin: China Package: Zip poly bag

## **Specification**

- Connectors:
  - 1 x RCA female
  - 1 x 2 pin terminal block
- Pitch: 2.54 mm
- Pin assignment: 1:1
- Cable length: ca. 15 cm
- · Material: PVC
- · Colour: black / green

#### Package content

Cable



# **Images**







## Interface

| Connector 1: | 1 x RCA female           |
|--------------|--------------------------|
| Connector 2: | 1 x 2 pin terminal block |

# **Physical characteristics**

| Pitch distance: | 2.54 mm |
|-----------------|---------|
| Cable length:   | 15 cm   |