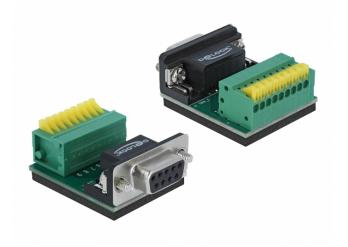

# Delock Adapter Sub-D 9 pin female to Terminal Block 9 pin with Push Button

### Description

This terminal block adapter by Delock can be used to connect bare wires. Thus the adapter is not only convenient for special industry applications, but also for the hobby area, e.g. railway modelling.

### **Specification**

- Connectors:
- 1 x serial Sub-D 9 female with screws
- 1 x 9 pin terminal block with push button
- Pin assignment: 1:1
- Pitch: 2.54 mm
- Useable for a cable gauge from 26 to 20 AWG
- Operating temperature: -20 °C ~ 70 °C
- Dimensions (LxWxH): ca. 36 x 31 x 17 mm