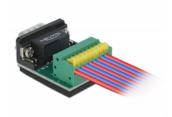

### Description

This terminal block adapter by Delock can be used to connect bare wires. Thus the adapter is not only convenient for special industry applications, but also for the hobby area, e.g. railway modelling.

### **Specification**

- Connectors:
- 1 x serial Sub-D 9 female with screws
- 1 x 9 pin terminal block with push button
- Pin assignment: 1:1
- Pitch: 2.54 mm
- Useable for a cable gauge from 26 to 20 AWG
- Operating temperature: -20 °C ~ 70 °C
- Dimensions (LxWxH): ca. 36 x 31 x 17 mm