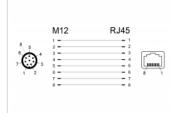

# **Specification**

- Connectors:
- 1 x M12 male 8 pin A-coded >
- 1 x RJ45 jack
- Cat.6A specification
- Housing material: TPU
- M16 external thread
- · Contacts gold-plated
- Operating voltage: max. 30 V
- Current: max. 2 A
- Operating temperature: -25 °C ~ 85 °C
- Protection class: IP67
- Colour: black
- Dimensions (LxWxH): ca. 47.0 x 19.6 x 25.0 mm