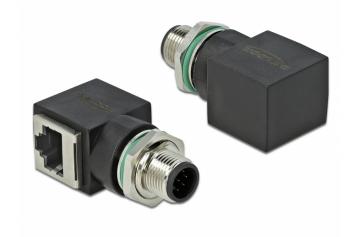

# Delock Network Adapter M12 8 pin A-coded male to RJ45 jack

# Description

This industrial Ethernet adapter by Delock can be used to connect various components with M12 connectors, e.g. for machine control or automation.

# **Specification**

- Connectors:
- 1 x M12 male 8 pin A-coded >
- 1 x RJ45 jack
- Cat.6A specification
- Housing material: TPU
- M16 external thread
- · Contacts gold-plated
- Operating voltage: max. 30 V
- Current: max. 2 A
- Operating temperature: -25 °C ~ 85 °C
- Protection class: IP67
- Colour: black
- Dimensions (LxWxH): ca. 47.0 x 19.6 x 25.0 mm