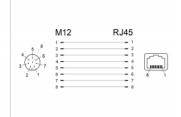

# **Specification**

- Connectors:
- 1 x M12 female 8 pin A-coded >
- 1 x RJ45 jack
- Cat.6A specification
- Housing material: TPU
- M16 external thread
- · Contacts gold-plated
- Operating voltage: max. 30 V
- Current: max. 2 A
- Operating temperature: -25 °C ~ 85 °C
- Protection class: IP67
- Colour: black
- Dimensions (LxWxH): ca. 47.0 x 19.6 x 25.0 mm