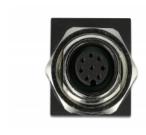

# **Specification**

- Connectors:
- 1 x M12 female 8 pin A-coded >
- 1 x RJ45 jack
- Cat.6A specification
- Housing material: TPU
- M16 external thread
- · Contacts gold-plated
- Operating voltage: max. 30 V
- Current: max. 2 A
- Operating temperature: -25 °C ~ 85 °C
- Protection class: IP67
- Colour: black
- Dimensions (LxWxH): ca. 47.0 x 19.6 x 25.0 mm