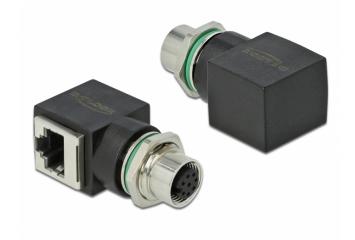

# Delock Network Adapter M12 8 pin A-coded female to RJ45 jack

# Description

This industrial Ethernet adapter by Delock can be used to connect various components with M12 connectors, e.g. for machine control or automation.

# **Specification**

- Connectors:
- 1 x M12 female 8 pin A-coded >
- 1 x RJ45 jack
- Cat.6A specification
- Housing material: TPU
- M16 external thread
- · Contacts gold-plated
- Operating voltage: max. 30 V
- Current: max. 2 A
- Operating temperature: -25 °C ~ 85 °C
- Protection class: IP67
- Colour: black
- Dimensions (LxWxH): ca. 47.0 x 19.6 x 25.0 mm