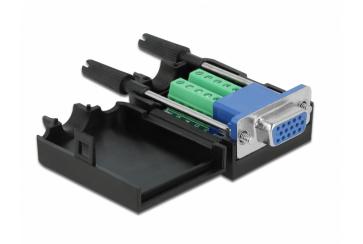

# Description

This terminal block adapter by Delock can be used to connect bare wires. Thus the adapter is not only convenient for special industry applications, but also for the hobby area, e.g. railway modelling.

### Protection by enclosure

The plastic enclosure protects the PCB from dirt and damage.

#### Strain relief

The integrated strain relief fixes the cable in the enclosure.

# **Specification**

- Connectors:
- 1 x VGA 15 pin female with screws
- 1 x 10 pin terminal block
- Pitch: 3.81 mm
- Useable for a cable gauge from 26 to 18 AWG
- Operating temperature: -20 °C ~ 105 °C
- Dimensions (LxWxH): ca. 51.8 x 34.4 x 21.0 mm