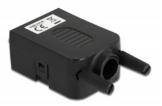

### Protection by enclosure

The plastic enclosure protects the PCB from dirt and damage.

#### Strain relief

The integrated strain relief fixes the cable in the enclosure.