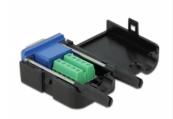

# Description

This terminal block adapter by Delock can be used to connect bare wires. Thus the adapter is not only convenient for special industry applications, but also for the hobby area, e.g. railway modelling.

### Protection by enclosure

The plastic enclosure protects the PCB from dirt and damage.

#### Strain relief

The integrated strain relief fixes the cable in the enclosure.