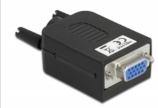

# Description

This terminal block adapter by Delock can be used to connect bare wires. Thus the adapter is not only convenient for special industry applications, but also for the hobby area, e.g. railway modelling.

# **Specification**

- Connectors:
- 1 x VGA 15 pin female with screws
- 1 x 10 pin terminal block
- Pitch: 3.81 mm
- Useable for a cable gauge from 26 to 18 AWG
- Operating temperature: -20 °C ~ 105 °C
- Dimensions (LxWxH): ca. 51.8 x 34.4 x 21.0 mm