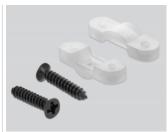

#### Strain relief

The integrated strain relief fixes the cable in the enclosure.

## Package content

- Adapter
- 1 x strain relief
- 2 x locking screws