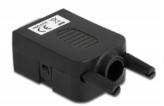

# Delock Adapter VGA 15 pin male to Terminal Block 10 pin with Enclosure

#### Protection by enclosure

The plastic enclosure protects the PCB from dirt and damage.

#### Strain relief

The integrated strain relief fixes the cable in the enclosure.