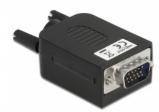

# **Specification**

- Connectors:
- 1 x VGA 15 pin male with screws
- 1 x 10 pin terminal block
- Pitch: 3.81 mm
- Useable for a cable gauge from 26 to 18 AWG
- Operating temperature: -20 °C ~ 105 °C
- Dimensions (LxWxH): ca. 51.8 x 34.4 x 21.0 mm