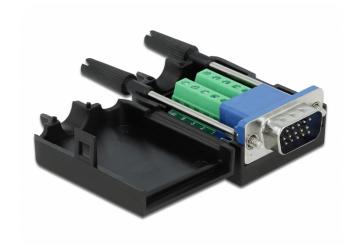

# Description

This terminal block adapter by Delock can be used to connect bare wires. Thus the adapter is not only convenient for special industry applications, but also for the hobby area, e.g. railway modelling.

#### Protection by enclosure

The plastic enclosure protects the PCB from dirt and damage.

#### Strain relief

The integrated strain relief fixes the cable in the enclosure.

# **Specification**

- Connectors:
- 1 x VGA 15 pin male with screws
- 1 x 10 pin terminal block
- Pitch: 3.81 mm
- Useable for a cable gauge from 26 to 18 AWG
- Operating temperature: -20 °C ~ 105 °C
- Dimensions (LxWxH): ca. 51.8 x 34.4 x 21.0 mm