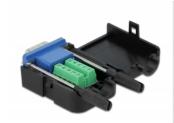

# Description

This terminal block adapter by Delock can be used to connect bare wires. Thus the adapter is not only convenient for special industry applications, but also for the hobby area, e.g. railway modelling.

#### Protection by enclosure

The plastic enclosure protects the PCB from dirt and damage.

#### Strain relief

The integrated strain relief fixes the cable in the enclosure.