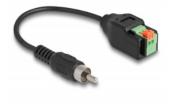

#### Description

This adapter cable by Delock can be used to connect various devices with an RCA socket. Strands with stripped ends can be connected without tools via the terminal block with push button.

### **Specification**

- Connectors:
  - 1 x RCA male
  - 1 x 2 pin terminal block
- Pitch: 2.54 mm
- Pin assignment: 1:1
- Cable length: ca. 15 cm
- Material: PVC
- Colour: black / green

#### Interface

| Connector 1: | 1 x RCA male             |
|--------------|--------------------------|
| Connector 2: | 1 x 2 pin terminal block |

## **Physical characteristics**

| Pitch distance: | 2.54 mm        |
|-----------------|----------------|
| Material:       | PVC            |
| Length:         | 15 cm          |
| Colour:         | schwarz / grün |