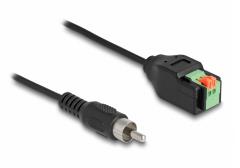

#### Description

This adapter cable by Delock can be used to connect various devices with an RCA socket. Strands with stripped ends can be connected without tools via the terminal block with push button.

### **Specification**

- Connectors:
  - 1 x RCA male
  - 1 x 2 pin terminal block
- Pitch: 2.54 mm
- Pin assignment: 1:1
- Cable length: ca. 15 cm
- Material: PVC
- Colour: black / green

#### Interface

| Connector 1: | 1 x RCA male             |
|--------------|--------------------------|
| Connector 2: | 1 x 2 pin terminal block |

## **Physical characteristics**

| Pitch distance: | 2.54 mm        |
|-----------------|----------------|
| Material:       | PVC            |
| Length:         | 15 cm          |
| Colour:         | schwarz / grün |