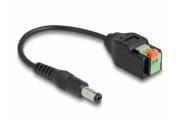

## **Description**

This adapter cable by Delock can be used to connect various devices with a DC socket. Strands with stripped ends can be connected without tools via the terminal block with push button.

### **Specification**

Connectors:

1 x DC 5.5 x 2.1 mm male

1 x 2 pin terminal block

• Pitch: 2.54 mm

• Pin assignment: 1:1

• Length: ca. 15 cm

· Material: PVC

· Colour: black / green