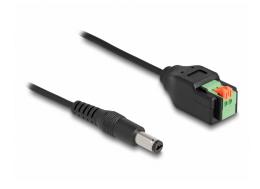

## **Description**

This adapter cable by Delock can be used to connect various devices with a DC socket. Strands with stripped ends can be connected without tools via the terminal block with push button.

### **Specification**

Connectors:

1 x DC 5.5 x 2.1 mm male

1 x 2 pin terminal block

• Pitch: 2.54 mm

• Pin assignment: 1:1

• Length: ca. 15 cm

· Material: PVC

· Colour: black / green