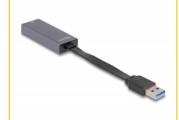

# Delock USB Type-A Adapter to 2.5 Gigabit LAN slim

### **Description**

The adapter by Delock expands a PC or laptop by **one network interface** via the **USB Type-A** interface.

#### Specification

- · Connectors:
- 1 x USB 5 Gbps Type-A male
- 1 x 2.5 Gigabit LAN RJ45 jack
- Chipset: Realtek RTL8156B
- SuperSpeed USB 5 Gbps specification
- Data transfer rate:

Ethernet up to 10 Mbps (Half/Full Duplex)