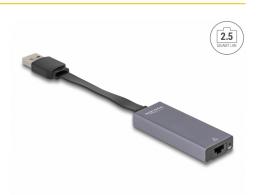

# Delock USB Type-A Adapter to 2.5 Gigabit LAN slim

### **Description**

The adapter by Delock expands a PC or laptop by **one network interface** via the **USB Type-A** interface.

#### Fold-out RJ45 jack

The RJ45 jack can be folded out to insert the networking cable. This allows for a particularly slim design. With the small dimensions, the adapter is **space-saving** to transport and can be used practically everywhere.