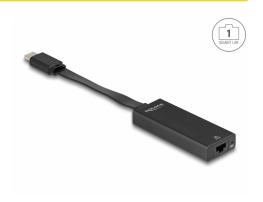

# Delock USB Type-C™ Adapter to Gigabit LAN slim

#### Description

The adapter by Delock expands a PC or laptop by **one network interface** via the **USB Type-C<sup>TM</sup>** interface.

#### Fold-out RJ45 jack

The RJ45 jack can be folded out to insert the networking cable. This allows for a particularly slim design. With the small dimensions, the adapter is **space-saving** to transport and can be used practically everywhere.