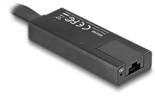

# Delock USB Type-C™ Adapter to Gigabit LAN slim

#### Description

The adapter by Delock expands a PC or laptop by **one network interface** via the **USB Type-C<sup>TM</sup>** interface.

#### Fold-out RJ45 jack

The RJ45 jack can be folded out to insert the networking cable. This allows for a particularly slim design. With the small dimensions, the adapter is **space-saving** to transport and can be used practically everywhere.