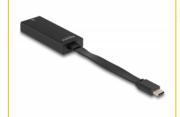

# Delock USB Type-C™ Adapter to Gigabit LAN slim

#### Description

The adapter by Delock expands a PC or laptop by **one network interface** via the **USB Type-C<sup>TM</sup>** interface.

#### Fold-out RJ45 jack

The RJ45 jack can be folded out to insert the networking cable. This allows for a particularly slim design. With the small dimensions, the adapter is **space-saving** to transport and can be used practically everywhere.