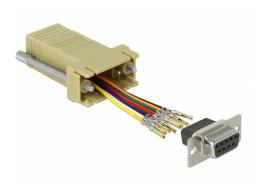

#### **Description**

This adapter by Delock can be used to expand a serial interface by using an optional Cat.5 / 5e / 6 cable. Thereby one can set the pin assignment individually. Just plug the cable end into the desired hole of the connector and let it lock into the housing.

### **Specification**

- Connectors:
  - 1 x serial D-Sub 9 pin female >
  - 1 x RJ45 jack
- RJ45 interface assigned with 8 pins, serial interface individually assignable
- · Serial female port with screws
- Dimensions incl. connector (LxWxH): ca. 52 x 34 x 16 mm
- · Colour: grey