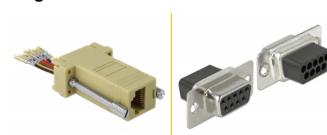

### **Specification**

- Connectors:
  - 1 x serial D-Sub 9 pin female >
  - 1 x RJ45 jack
- RJ45 interface assigned with 8 pins, serial interface individually assignable
- · Serial female port with screws
- Dimensions incl. connector (LxWxH): ca. 52 x 34 x 16 mm
- · Colour: grey

# Interface

| connector:   | 1 x Sub-D 9 pin female |
|--------------|------------------------|
| Connector 1: | 1 x RJ45 jack          |