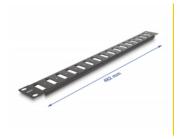

## **Specification**

- For mounting in 19" network cabinet, 1U
- Suitable for adapters with screw connection
- 16 ports with 26.4 x 9.5 mm
- · Mounting hole diameter: ca. 3.0 mm
- Pitch of screw hole: ca. 30.0 mm
- · Colour: black
- · Material: metal
- Dimensions (LxWxH): ca. 482 x 44 x 10 mm

# **Physical characteristics**

| Material: | metal  |
|-----------|--------|
| Length:   | 482 mm |
| Width:    | 44 mm  |
| Height:   | 10 mm  |
| Colour:   | black  |