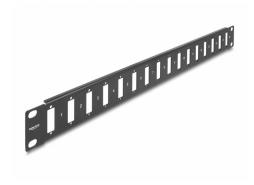

# **Description**

This panel by Delock can be used to mount adapters with screw connection and for installation in a 19" network cabinet.

## **Specification**

- For mounting in 19" network cabinet, 1U
- Suitable for adapters with screw connection
- 16 ports with 26.4 x 9.5 mm
- · Mounting hole diameter: ca. 3.0 mm
- Pitch of screw hole: ca. 30.0 mm
- · Colour: black
- · Material: metal
- Dimensions (LxWxH): ca. 482 x 44 x 10 mm