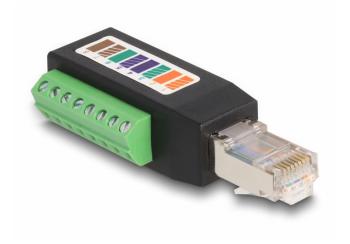

## Description

This terminal block adapter by Delock can be used to connect bare wires and can be connected to various network devices.

## **Specification**

- Connectors:
- 1 x RJ45 plug
- 1 x 8 pin terminal block
- Pitch: 3.50 mm
- Pin assignment: 1:1
- Cat.5e specification
- Unshielded (UTP)
- Cable gauge: 24 AWG
- Colour: black / green
- · Material: plastic
- Dimensions (LxWxH): ca. 63 x 25 x 15 mm