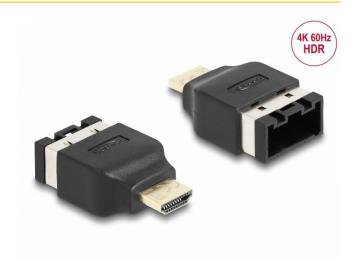

# Delock HDMI Automotive adapter HDMI-E female to HDMI-A male 4K 60 Hz

### Description

This HDMI adapter by Delock converts an existing HDMI-A female port into an HDMI-E female port. Video and audio signals are transmitted.

The HDMI-E connector has a locking mechanism and has been specially developed for the requirements in the vehicle sector. It can withstand temperature fluctuations and vibrations very well and prevents the ingress of dirt or moisture.

## **Specification**

- Connectors:
- 1 x HDMI-E Automotive female
- 1 x HDMI-A male
- Data transfer rate up to 10.2 Gbps
- Resolution up to 3840 x 2160 @ 60 Hz (depending on the system and the connected hardware)
- Supports HDR
- Supports HDCP
- · Metal housing
- Dimensions (LxWxH): ca. 47 x 25 x 13 mm
- · Colour: black