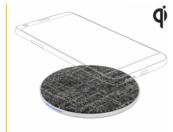

#### Description

This Qi certified charging station by Delock can be used for wireless charging of a mobile device. Energy transfer by induction eliminates the need for cables and protects the connectors. The charger supports fast charging of up to 7.5 / 10 W with appropriately equipped smartphones.