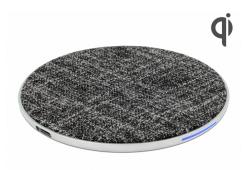

#### Description

This Qi certified charging station by Delock can be used for wireless charging of a mobile device. Energy transfer by induction eliminates the need for cables and protects the connectors. The charger supports fast charging of up to 7.5 / 10 W with appropriately equipped smartphones.

#### **Specification**

• Connector:

1 x USB Type-CTM female

Charging power: 5 V / 1.0 A (5 W), 9 V / 1.1 A (7.5 / 10 W)

Frequency range: 110 - 205 kHz
Transmission power: max. 10 W

• Bicolour LED:

blue: power on

blue pulsating: charging in progress

red blinking: error

Housing material: metal

· Fabric cover

Anti-Slip base

• Dimensions: diameter ca. 88 mm, height ca. 7 mm