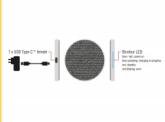

#### **Specification**

• Connector:

1 x USB Type-CTM female

Charging power: 5 V / 1.0 A (5 W), 9 V / 1.1 A (7.5 / 10 W)

Frequency range: 110 - 205 kHz
Transmission power: max. 10 W

• Bicolour LED:

blue: power on

blue pulsating: charging in progress

red blinking: error

Housing material: metal

· Fabric cover

Anti-Slip base

• Dimensions: diameter ca. 88 mm, height ca. 7 mm

## Package content

- Qi charging station
- USB Type-A to USB Type-C™ cable, length ca. 100 cm